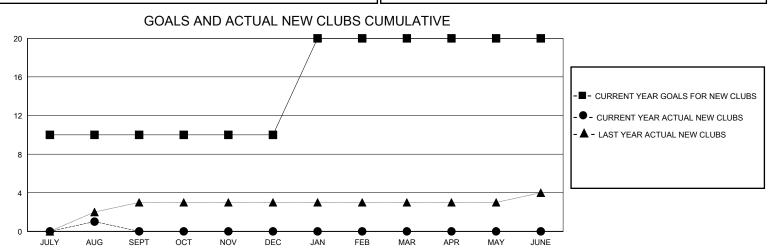

## District 315B3

Results as of: 8/31/2024

GMT: LOCATION REP OF BANGLADESH GMT CA

| Clubs                 |               |           |               | Members               |                        |                         |                                                    |  |
|-----------------------|---------------|-----------|---------------|-----------------------|------------------------|-------------------------|----------------------------------------------------|--|
| RESULTS FOR 2024-2025 |               |           |               | RESULTS FOR 2024-2025 |                        |                         |                                                    |  |
| QUARTER               | NEW CLUB GOAL | NEW CLUBS | DROPPED CLUBS | QUARTER MEME          | BER GROWTH NET<br>GOAL | MEMBER GROWTH<br>ACTUAL | DROPPED<br>MEMBERS ACTUAL<br>(including transfers) |  |
| JULY/AUG/SEPT         | 10            | 1         | 2             | JULY/AUG/SEPT         | 50                     | 58                      | 55                                                 |  |
| OCT/NOV/DEC           | 0             | 0         | 0             | OCT/NOV/DEC           | 50                     | 0                       | 0                                                  |  |
| JAN/FEB/MAR           | 10            | 0         | 0             | JAN/FEB/MAR           | 50                     | 0                       | 0                                                  |  |
| APR/MAY/JUNE          | 0             | 0         | 0             | APR/MAY/JUNE          | 50                     | 0                       | 0                                                  |  |