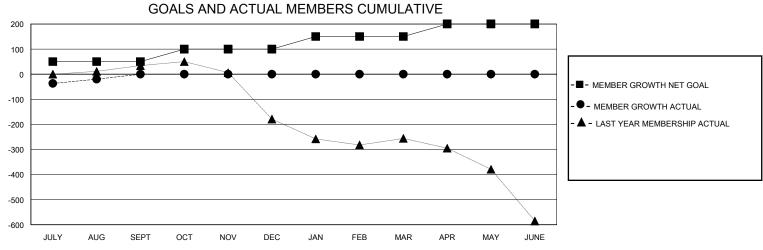

## District 315B3

Results as of: 8/31/2024

GMT: LOCATION REP OF BANGLADESH GMT CA

| Clubs                 |               |           |               | Members               |                        |                         |                                                    |  |
|-----------------------|---------------|-----------|---------------|-----------------------|------------------------|-------------------------|----------------------------------------------------|--|
| RESULTS FOR 2024-2025 |               |           |               | RESULTS FOR 2024-2025 |                        |                         |                                                    |  |
| QUARTER               | NEW CLUB GOAL | NEW CLUBS | DROPPED CLUBS | QUARTER MEME          | BER GROWTH NET<br>GOAL | MEMBER GROWTH<br>ACTUAL | DROPPED<br>MEMBERS ACTUAL<br>(including transfers) |  |
| JULY/AUG/SEPT         | 10            | 1         | 2             | JULY/AUG/SEPT         | 50                     | 58                      | 55                                                 |  |
| OCT/NOV/DEC           | 0             | 0         | 0             | OCT/NOV/DEC           | 50                     | 0                       | 0                                                  |  |
| JAN/FEB/MAR           | 10            | 0         | 0             | JAN/FEB/MAR           | 50                     | 0                       | 0                                                  |  |
| APR/MAY/JUNE          | 0             | 0         | 0             | APR/MAY/JUNE          | 50                     | 0                       | 0                                                  |  |